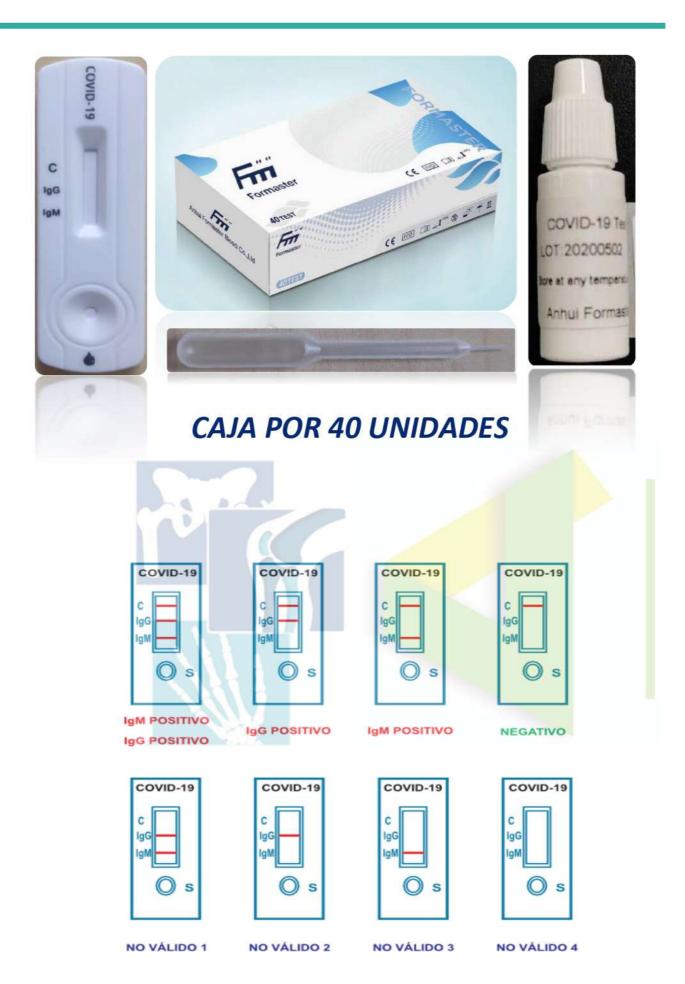

## Rapid Test Covid-19 IgM - IgG

IgM Sensibilidad 96% Especificidad 98%

IgG Sensibilidad 98% Especificidad 98%

## Rapid Test Covid-19 IgM-IgG

IgM Sensibilidad 96% Especificidad 98% IgG Sensibilidad 98% Especificidad 98%

El producto se basa en el principio de la resección antigeno-anticuerpo y la técnica de inmunoensayo. El dispositivo de prueba contiene proteina recombinante SARS-COV-2 marcada con oro coloidal, anticuerpo IgG anti-humano de ratón inmovilizado en el área de prueba G, anticuerpo IgM anti-humano de ratón inmovilizado en el área de prueba M y el anticuerpo correspondiente en el área de control de calidad (C).