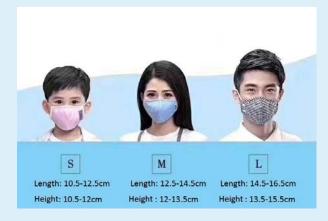

oMask<sup>™</sup> Plus BFE(Bacterial filtration efficiency) >98% PFE(Nonoily particle filtration efficiency) >95%

ImproMask<sup>™</sup> BFE(Bacterial filtration efficiency) >98% PFE(Nonoily particle filtration efficiency) >90%

# SMS + Ultrathin filter



Meltblown Nonwoven

Spunbond Nonwoven





Ultrathin filter



Original SMS nonwoven fabric bonding technology, ultrathin filter ensure excellent ventilation and provide better breathing experience.



**3D** 

**3D Design** 

High filterability



Excellent ventilation

# TRIPLE LAYERS BUILD IN SELECTION OF FABRICS







Meltblown nonwoven fabric effectively filtering harmful substances, and waffle pattern provide good moisture absorbing perfomance, ensuring a better wearing experience.

#### MULTIPLE COLOR SELECTIONS



0

**A** 

ß



### SIZES FOR EACH DEMOGRAPHIC

# PRODUCT DETAILS



# ImproMask<sup>™</sup> Plus



BFE(Bacterial filtration efficiency) >98% PFE(Nonoily particle filtration efficiency) >95%