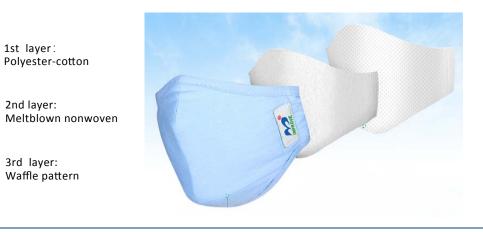

# TRIPLE LAYERS BUILD IN SELECTION OF FABRICS

Meltblown nonwoven fabric effectively filtering harmful substances, and waffle pattern provide good moisture absorbing perfomance, ensuring a better wearing experience.