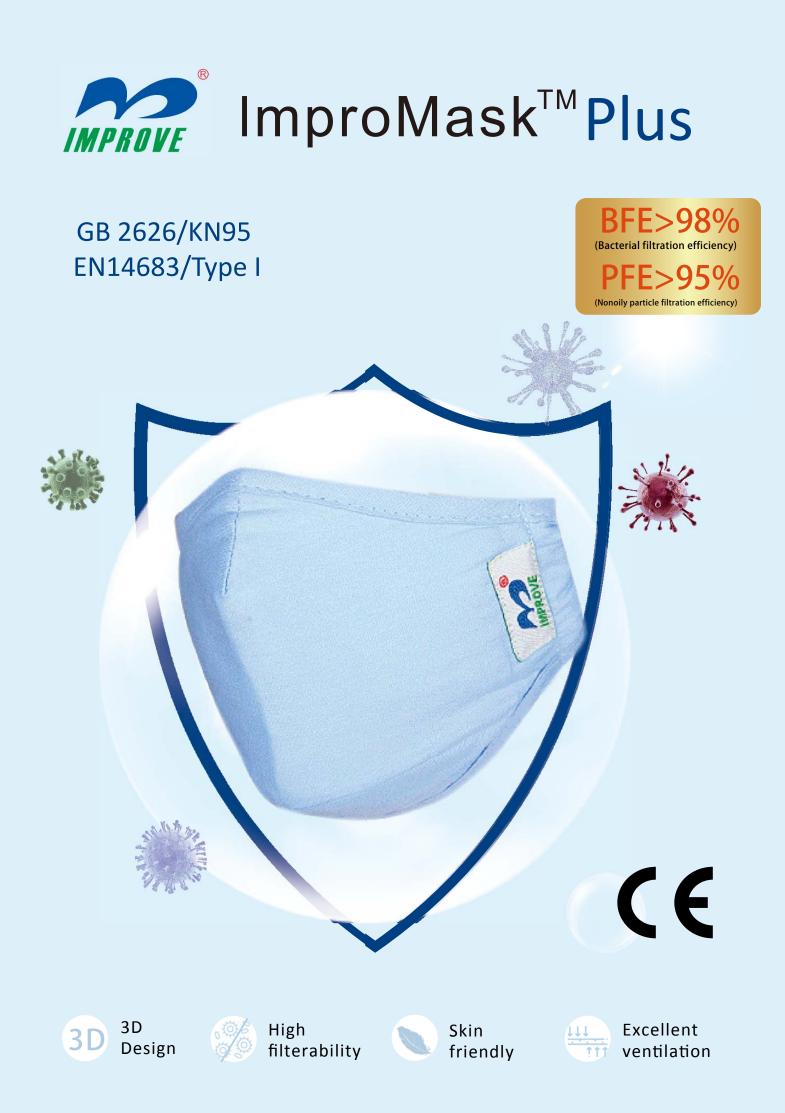

## ISOLATE MORE THAN 98% OF HARMFUL PARTICLE

ImproMask<sup>™</sup> Plus BFE(Bacterial filtration efficiency) >98% PFE(Nonoily particle filtration efficiency) >95%

ImproMask<sup>™</sup> BFE(Bacterial filtration efficiency) >98% PFE(Nonoily particle filtration efficiency) >90%

# ImproMask<sup>™</sup> Plus

BFE(Bacterial filtration efficiency) >98% PFE(Nonoily particle filtration efficiency) >95%