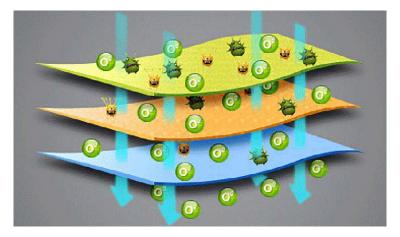

# TRIPLE LAYERS BUILD IN SELECTION OF FABRICS

Meltblown nonwoven fabric effectively filtering harmful substances, and waffle pattern provide good moisture absorbing perfomance, ensuring a better wearing experience.