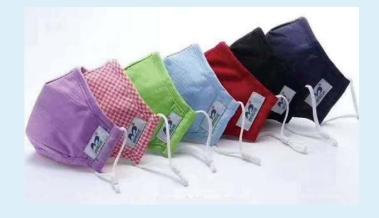

PARTICLE



ImproMask<sup>™</sup> Plus BFE(Bacterial filtration efficiency) >98% PFE(Nonoily particle filtration efficiency) >95%

ImproMask<sup>™</sup> BFE(Bacterial filtration efficiency) >98% PFE(Nonoily particle filtration efficiency) >90%

# SMS + Ultrathin filter



Meltblown Nonwoven

Spunbond Nonwoven





Ultrathin filter



Original SMS nonwoven fabric bonding technology, ultrathin filter ensure excellent ventilation and provide better breathing experience.



**3D** 

**3D Design** 

High filterability



Excellent ventilation

# TRIPLE LAYERS BUILD IN SELECTION OF FABRICS







Meltblown nonwoven fabric effectively filtering harmful substances, and waffle pattern provide good moisture absorbing perfomance, ensuring a better wearing experience.

#### MULTIPLE COLOR SELECTIONS



0

**A** 

ß



### SIZES FOR EACH DEMOGRAPHIC

# PRODUCT DETAILS



# ImproMask<sup>™</sup> Plus



BFE(Bacterial filtration efficiency) >98% PFE(Nonoily particle filtration efficiency) >95%